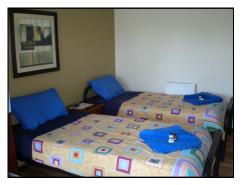

### Sandalwood Lodge & Kurrajong Quarters

- Comfortable and well-presented Queen, Double & Family rooms with ensuite
- TV
- Kitchenette with Microwave, kettle, toaster, crockery & cutlery
- Air-conditioned & heated

Queen Suite

New upgraded ablution block

Twin Singles in Sandalwood Lodge