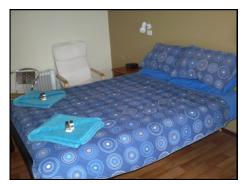

### Sandalwood Lodge & Kurrajong Quarters

- Comfortable and well-presented Queen, Double & Family rooms with ensuite
- TV
- Kitchenette with Microwave, kettle, toaster, crockery & cutlery
- Air-conditioned & heated

Queen Suite

New upgraded ablution block

Twin Singles in Sandalwood Lodge